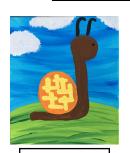

### Snail/Sailboat paintings (geared for ages 4-7)

Canvases: 1 8x10, 1 9x12

Acrylic paints: white, black, green (light and dark), blue (light and dark), brown, orange, yellow, red, purple

<u>Brushes:</u> Larger brush for background, smaller brush for details, and a 1" foam brush for the design on the snail shell