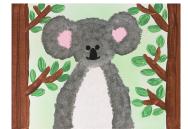

#### Koala video 30 mins 2 hr break 15 mins

#### Koala/Bear paintings (geared for ages 6-11)

Canvases: 2 9x12 canvases

Acrylic paints: white, black, blue, brown (light and dark), green (light and dark), gray, pink, yellow, red, pink, purple

<u>Brushes:</u> 1 medium sized paint brush for larger areas, and 1 small paintbrush for fine details

<u>Drawing tools:</u> Pencil, eraser, black crayon, black fine point Sharpie

Extra water cups: to mix green watercolor (koala), and light blue and brown watercolor (bear) using acrylic paint above

Bear video 30 mins 2 hr break 20 mins