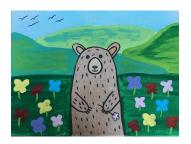

#### Koala/Bear paintings (geared for ages 6-11)

Canvases: 2 9x12 canvases

Acrylic paints: white, black, blue, brown (light and dark), green (light and dark), gray, pink, yellow, red, pink, purple

<u>Brushes:</u> 1 medium sized paint brush for larger areas, and 1 small paintbrush for fine details

<u>Drawing tools:</u> Pencil, eraser, black crayon, black fine point Sharpie

Extra water cups: to mix green watercolor (koala), and light blue and brown watercolor (bear) using acrylic paint above

Bear video 30 mins 2 hr break 20 mins