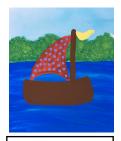

Extra water cup: to mix light blue watercolor using acrylic paint above

Sailboat video 20 mins 2 hr break 15 mins