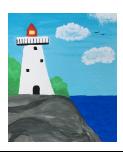

## **Dragon's Eye/Lighthouse paintings (geared for ages 10-15)**

Canvases: 2 9x12

<u>Acrylic paints:</u> white, black, blue (light and dark), green, gray, red, yellow. Dragon's Eye recommendations: Either red and green, or blue and orange, or purple and yellow.

<u>Brushes:</u> 1 medium sized paint brush for larger areas, and 1 small paintbrush for fine details

<u>Drawing tools:</u> Pencil and eraser

Lighthouse video 40 mins 2 hr break 20 mins