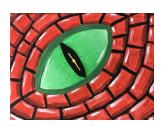

### Dragon's Eye video 30 mins 2 hr break 30 mins

## **Dragon's Eye/Lighthouse paintings (geared for ages 10-15)**

Canvases: 2 9x12

<u>Acrylic paints:</u> white, black, blue (light and dark), green, gray, red, yellow. Dragon's Eye recommendations: Either red and green, or blue and orange, or purple and yellow.